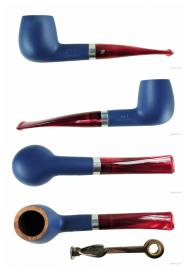

## BIG BEN SYLVIA BLUE MATTE 808 - 9MM FILTER

Cod. Big Ben 1155

## TECHNICAL SPECIFICATIONS

| 1. Length           | 126 mm / 4.96 inch   |
|---------------------|----------------------|
| 2. Bowl height      | 39 mm / 1.54 inch    |
| 3. Outside diameter | 31 mm / 1.22 inch    |
| 4. Chamber diameter | 18 mm / 0.71 inch    |
| 5. Chamber depth    | 32 mm / 1.26 inch    |
| 🎦 Weight            | 25.30 gram / 0.89 oz |
| Filter              | YES                  |
| Condition           | New                  |
| Country             | Netherlands          |
| Brand               | Big Ben              |
| Finish              | Smooth               |
| Shape               | Straight             |
| Material            | Briar-root           |
| Stem                | Acrylic              |
| Ornament            | Aluminum             |
| Original bag        | of the manufacturer  |
| Original box        | of the manufacturer  |

## FEATURES

Made in Holland 9mm filter pipe 9mm adapter for smoking without filter included 10 Big Ben 9mm filters included Free gift wrapping is included