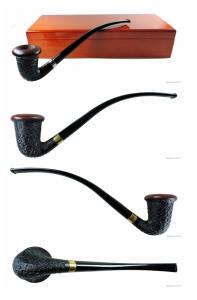

## ST-CLAUDE CALABASH

Cod. St-Claude 007

## **TECHNICAL SPECIFICATIONS**

| 1.           | Length           | 249 mm / 9.80 inch   |
|--------------|------------------|----------------------|
| 2.           | Bowl height      | 66 mm / 2.60 inch    |
| 3.           | Outside diameter | 48 mm / 1.89 inch    |
| 4.           | Chamber diameter | 25 mm / 0.98 inch    |
| 5.           | Chamber depth    | 56 mm / 2.20 inch    |
| 5            | Weight           | 74.20 gram / 2.62 oz |
|              | Filter           | NO                   |
| Condition    |                  | New                  |
| Country      |                  | France               |
| Brand        |                  | Others / Altri       |
| Model        |                  | Churchwarden         |
| Finish       |                  | Semi Rusticated      |
| Shape        |                  | Bent                 |
| Material     |                  | Briar-root           |
| Stem         |                  | Acrylic              |
| Ornament     |                  | Metal                |
| Original bag |                  | of the manufacturer  |
| Original box |                  | of the manufacturer  |

## **FEATURES**

Made in France

Free gift wrapping is included